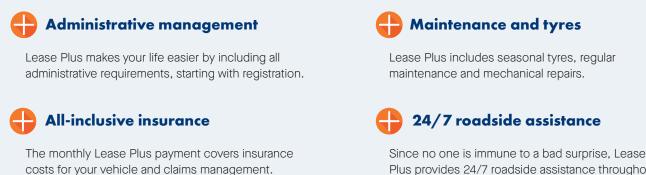

Operational leasing - an alternative to purchasing a vehicle with traditional financing - is a long-term vehicle rental. A **fixed monthly payment** based on the vehicle model, length of the lease and chosen mileage covers all your vehicle's needs:

Plus provides 24/7 roadside assistance throughout Europe.